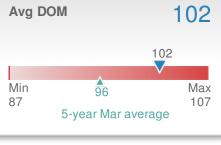

YTD

Orange County, VA

102

+/-

6.5%

**1.0%** 

from Mar 2016:

101

| Feb 2017 | Mar 2016 | YTD |
|----------|----------|-----|
| 121      | 95       | 102 |