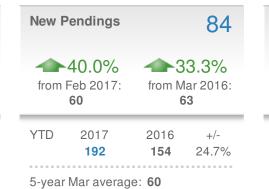

## March 2017

**New Listings** 

**47.8%** 

from Feb 2017:

2017

245

5-year Mar average: 85

69

YTD

Orange County, VA

102

+/-

6.5%

**1.0%** 

from Mar 2016:

101

2016

230