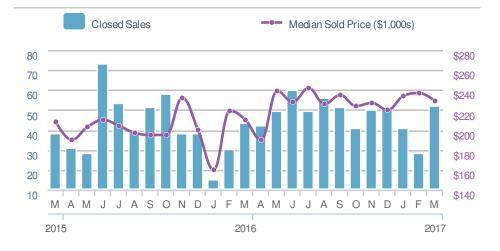

2

+/-

6.5%

**1.0%** 

from Mar 2016:

101

2016

230

## Presented by Licata Group EXP Realty LLC

Email: pat@licatagroup.com Work Phone: 540-388-2541 Mobile Phone: 540-735-7998 Web: licatagroup.com





| Median<br>Sold Price |                  | \$229,000           |       |
|----------------------|------------------|---------------------|-------|
| +-3.6%               |                  | <b>9.0%</b>         |       |
| from Feb 2017:       |                  | from Mar 2016:      |       |
| \$237,450            |                  | <b>\$210,000</b>    |       |
| YTD                  | 2017             | 2016                | +/-   |
|                      | <b>\$234,750</b> | <b>\$205,000</b>    | 14.5% |
| 5-yea                | ır Mar averaç    | ge: <b>\$205,20</b> | 0     |







| Feb 2017 | Mar 2016 | YTD |
|----------|----------|-----|
| 121      | 95       | 102 |