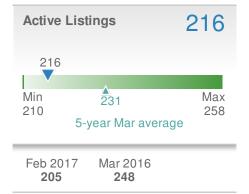

+/-

6.5%

**1.0%** 

from Mar 2016:

101

2016

230

## Presented by Licata Group EXP Realty LLC

Email: pat@licatagroup.com Work Phone: 540-388-2541 Mobile Phone: 540-735-7998 Web: licatagroup.com





| Median<br>Sold Price |                  | \$229,000           |       |
|----------------------|------------------|---------------------|-------|
| +-3.6%               |                  | <b>9.0%</b>         |       |
| from Feb 2017:       |                  | from Mar 2016:      |       |
| \$237,450            |                  | <b>\$210,000</b>    |       |
| YTD                  | 2017             | 2016                | +/-   |
|                      | <b>\$234,750</b> | <b>\$205,000</b>    | 14.5% |
| 5-yea                | ır Mar averaç    | ge: <b>\$205,20</b> | 0     |







| Feb 2017 | Mar 2016 | YTD |
|----------|----------|-----|
| 121      | 95       | 102 |