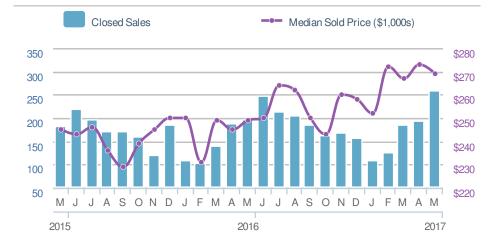

## Presented by Licata Group **EXP Realty LLC**

Email: pat@licatagroup.com Work Phone: 540-388-2541 Mobile Phone: 540-735-7998 Web: licatagroup.com

| 276                | Closed Sales                   | 257              |  |
|--------------------|--------------------------------|------------------|--|
| 4.5%               | <b>33.2%</b>                   | <b>31.8%</b>     |  |
| from May 2016:     | from Apr 2017:                 | from May 2016:   |  |
| 264                | <b>193</b>                     | <b>195</b>       |  |
| 2016 +/-           | YTD 2017                       | 2016 +/-         |  |
| <b>1,119</b> 10.0% | <b>892</b>                     | <b>757</b> 17.8% |  |
| : 234              | 5-year May average: <b>195</b> |                  |  |

| Median<br>Sold Price                 |                  | \$269,000        |      |  |
|--------------------------------------|------------------|------------------|------|--|
| +-1.6%                               |                  | <b>7.6%</b>      |      |  |
| from Apr 2017:                       |                  | from May 2016:   |      |  |
| \$273,495                            |                  | <b>\$249,900</b> |      |  |
| YTD                                  | 2017             | 2016             | +/-  |  |
|                                      | <b>\$269,000</b> | <b>\$245,000</b> | 9.8% |  |
| 5-year May average: <b>\$244,260</b> |                  |                  |      |  |