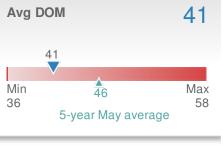

| Apr 2017<br><b>49</b> | May 2016<br><b>49</b> | YTD<br>50 |
|-----------------------|-----------------------|-----------|
| 49                    | 49                    | 50        |

Data Source: Bright MLS. Statistics calculated June 05, 2017.