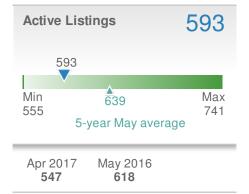

|  |
| : 234              | 5-year May average: <b>195</b> |                  |  |

| Median<br>Sold Price                 |                  | \$269,000        |      |  |
|--------------------------------------|------------------|------------------|------|--|
| +-1.6%                               |                  | <b>7.6%</b>      |      |  |
| from Apr 2017:                       |                  | from May 2016:   |      |  |
| \$273,495                            |                  | <b>\$249,900</b> |      |  |
| YTD                                  | 2017             | 2016             | +/-  |  |
|                                      | <b>\$269,000</b> | <b>\$245,000</b> | 9.8% |  |
| 5-year May average: <b>\$244,260</b> |                  |                  |      |  |







| Apr 2017<br><b>49</b> | May 2016<br><b>49</b> | YTD<br>50 |
|-----------------------|-----------------------|-----------|
| 49                    | 49                    | 50        |



Data Source: Bright MLS. Statistics calculated June 05, 2017.