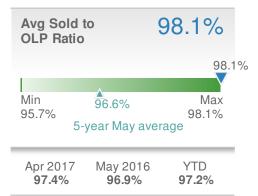

----------------------|------------------|------------------|------|--|
| +-1.6%                               |                  | <b>7.6%</b>      |      |  |
| from Apr 2017:                       |                  | from May 2016:   |      |  |
| \$273,495                            |                  | <b>\$249,900</b> |      |  |
| YTD                                  | 2017             | 2016             | +/-  |  |
|                                      | <b>\$269,000</b> | <b>\$245,000</b> | 9.8% |  |
| 5-year May average: <b>\$244,260</b> |                  |                  |      |  |







| Apr 2017<br><b>49</b> | May 2016<br><b>49</b> | YTD<br>50 |
|-----------------------|-----------------------|-----------|
| 49                    | 49                    | 50        |



Data Source: Bright MLS. Statistics calculated June 05, 2017.