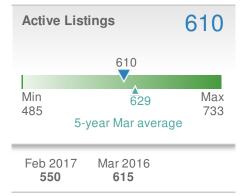

## March 2017

Stafford County, VA

## **New Listings** 441 **~**54.7% **11.6%** from Feb 2017: from Mar 2016: 285 395 2016 YTD 2017 +/-984 876 12.3% 5-year Mar average: 362



## Presented by Licata Group EXP Realty LLC

Email: pat@licatagroup.com Work Phone: 540-388-2541 Mobile Phone: 540-735-7998 Web: licatagroup.com

| Closed Sales   |             | 187            |       |
|----------------|-------------|----------------|-------|
| 43.8%          |             | 14.7%          |       |
| from Feb 2017: |             | from Mar 2016: |       |
| 130            |             | 163            |       |
| YTD            | 2017        | 2016           | +/-   |
|                | <b>456</b>  | <b>408</b>     | 11.8% |
| 5-year         | Mar average | e: <b>163</b>  |       |











 Feb 2017
 Mar 2016
 YTD

 56
 65
 57