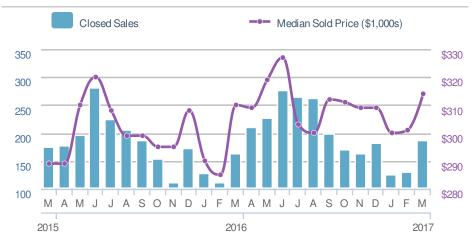

## Presented by Licata Group EXP Realty LLC

Email: pat@licatagroup.com Work Phone: 540-388-2541 Mobile Phone: 540-735-7998 Web: licatagroup.com

| Closed Sales   |             | 187            |       |
|----------------|-------------|----------------|-------|
| 43.8%          |             | 14.7%          |       |
| from Feb 2017: |             | from Mar 2016: |       |
| 130            |             | 163            |       |
| YTD            | 2017        | 2016           | +/-   |
|                | <b>456</b>  | <b>408</b>     | 11.8% |
| 5-year         | Mar average | e: <b>163</b>  |       |