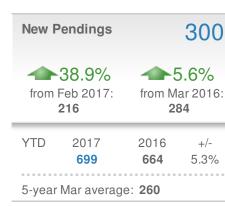

## March 2017

Stafford County, VA

## **New Listings** 441 **~**54.7% **11.6%** from Feb 2017: from Mar 2016: 285 395 2016 YTD 2017 +/-984 876 12.3% 5-year Mar average: 362



## Presented by Licata Group EXP Realty LLC

Email: pat@licatagroup.com Work Phone: 540-388-2541 Mobile Phone: 540-735-7998 Web: licatagroup.com

| Closed Sales   |             | 187            |       |
|----------------|-------------|----------------|-------|
| 43.8%          |             | 14.7%          |       |
| from Feb 2017: |             | from Mar 2016: |       |
| 130            |             | 163            |       |
| YTD            | 2017        | 2016           | +/-   |
|                | <b>456</b>  | <b>408</b>     | 11.8% |
| 5-year         | Mar average | e: <b>163</b>  |       |











 Feb 2017
 Mar 2016
 YTD

 56
 65
 57