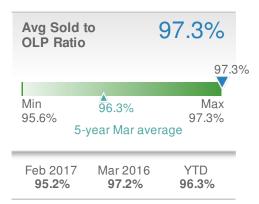

## March 2017

Stafford County, VA

## **New Listings** 441 **~**54.7% **11.6%** from Feb 2017: from Mar 2016: 285 395 2016 YTD 2017 +/-984 876 12.3% 5-year Mar average: 362



## Presented by Licata Group EXP Realty LLC

Email: pat@licatagroup.com Work Phone: 540-388-2541 Mobile Phone: 540-735-7998 Web: licatagroup.com

| Closed Sales   |             | 187            |       |
|----------------|-------------|----------------|-------|
| 43.8%          |             | 14.7%          |       |
| from Feb 2017: |             | from Mar 2016: |       |
| 130            |             | 163            |       |
| YTD            | 2017        | 2016           | +/-   |
|                | <b>456</b>  | <b>408</b>     | 11.8% |
| 5-year         | Mar average | e: <b>163</b>  |       |











 Feb 2017
 Mar 2016
 YTD

 56
 65
 57