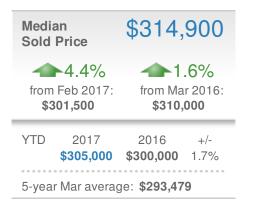

## March 2017

Stafford County, VA

## **New Listings** 441 **~**54.7% **11.6%** from Feb 2017: from Mar 2016: 285 395 2016 YTD 2017 +/-984 876 12.3% 5-year Mar average: 362



## Presented by Licata Group EXP Realty LLC

Email: pat@licatagroup.com Work Phone: 540-388-2541 Mobile Phone: 540-735-7998 Web: licatagroup.com

| Closed Sales   |             | 187            |       |
|----------------|-------------|----------------|-------|
| 43.8%          |             | 14.7%          |       |
| from Feb 2017: |             | from Mar 2016: |       |
| 130            |             | 163            |       |
| YTD            | 2017        | 2016           | +/-   |
|                | <b>456</b>  | <b>408</b>     | 11.8% |
| 5-year         | Mar average | e: <b>163</b>  |       |











 Feb 2017
 Mar 2016
 YTD

 56
 65
 57