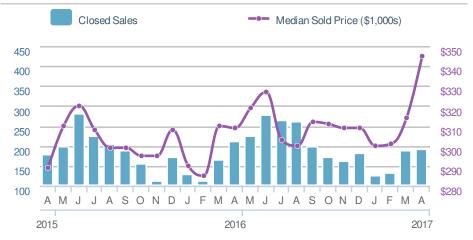

## April 2017

Stafford County, VA

## 422 **New Listings** 🕊-4.3% **~**1.7% from Apr 2016: from Mar 2017: 441 415 YTD 2017 2016 +/-1,293 1,407 8.8% 5-year Apr average: 398

313 **New Pendings 4**.3% **~**1.0% from Mar 2017: from Apr 2016: 300 310 YTD +/-2017 2016 980 3.7% 1,016 5-year Apr average: 279

## Presented by Licata Group EXP Realty LLC

Email: pat@licatagroup.com Work Phone: 540-388-2541 Mobile Phone: 540-735-7998 Web: licatagroup.com











48

58

53

| Avg Sold to<br>OLP Ratio | o (                      | 98.3%               |
|--------------------------|--------------------------|---------------------|
|                          |                          | 98.3%               |
| Min<br>95.7%<br>5-y      | 96.8%<br>/ear Apr avera  | Max<br>98.3%<br>Ige |
| Mar 2017<br><b>97.3%</b> | Apr 2016<br><b>97.1%</b> | YTD<br>96.8%        |