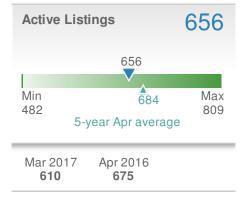

## April 2017

Stafford County, VA

## 422 **New Listings** 🕊-4.3% **~**1.7% from Apr 2016: from Mar 2017: 441 415 YTD 2017 2016 +/-1,293 1,407 8.8% 5-year Apr average: 398

313 **New Pendings 4**.3% **~**1.0% from Mar 2017: from Apr 2016: 300 310 YTD +/-2017 2016 980 3.7% 1,016 5-year Apr average: 279

## Presented by Licata Group EXP Realty LLC

Email: pat@licatagroup.com Work Phone: 540-388-2541 Mobile Phone: 540-735-7998 Web: licatagroup.com











48

58

53

| Avg Sold to<br>OLP Ratio | o (                      | 98.3%               |
|--------------------------|--------------------------|---------------------|
|                          |                          | 98.3%               |
| Min<br>95.7%<br>5-y      | 96.8%<br>/ear Apr avera  | Max<br>98.3%<br>Ige |
| Mar 2017<br><b>97.3%</b> | Apr 2016<br><b>97.1%</b> | YTD<br>96.8%        |