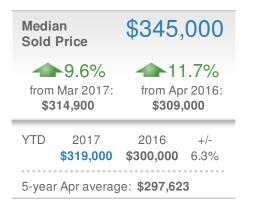

## April 2017

Stafford County, VA

## 422 **New Listings** 🕊-4.3% **~**1.7% from Apr 2016: from Mar 2017: 441 415 YTD 2017 2016 +/-1,293 1,407 8.8% 5-year Apr average: 398

313 **New Pendings 4**.3% **~**1.0% from Mar 2017: from Apr 2016: 300 310 YTD +/-2017 2016 980 3.7% 1,016 5-year Apr average: 279

## Presented by Licata Group EXP Realty LLC

Email: pat@licatagroup.com Work Phone: 540-388-2541 Mobile Phone: 540-735-7998 Web: licatagroup.com











48

58

53

| Avg Sold to<br>OLP Ratio | o (                      | 98.3%               |
|--------------------------|--------------------------|---------------------|
|                          |                          | 98.3%               |
| Min<br>95.7%<br>5-y      | 96.8%<br>/ear Apr avera  | Max<br>98.3%<br>Ige |
| Mar 2017<br><b>97.3%</b> | Apr 2016<br><b>97.1%</b> | YTD<br>96.8%        |