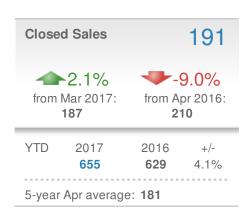

## April 2017

Stafford County, VA

## 422 **New Listings** 🕊-4.3% **~**1.7% from Apr 2016: from Mar 2017: 441 415 YTD 2017 2016 +/-1,293 1,407 8.8% 5-year Apr average: 398

313 **New Pendings 4**.3% **~**1.0% from Mar 2017: from Apr 2016: 300 310 YTD +/-2017 2016 980 3.7% 1,016 5-year Apr average: 279

## Presented by Licata Group EXP Realty LLC

Email: pat@licatagroup.com Work Phone: 540-388-2541 Mobile Phone: 540-735-7998 Web: licatagroup.com











48

58

53

| Avg Sold to<br>OLP Ratio | o (                      | 98.3%               |
|--------------------------|--------------------------|---------------------|
|                          |                          | 98.3%               |
| Min<br>95.7%<br>5-y      | 96.8%<br>/ear Apr avera  | Max<br>98.3%<br>Ige |
| Mar 2017<br><b>97.3%</b> | Apr 2016<br><b>97.1%</b> | YTD<br>96.8%        |