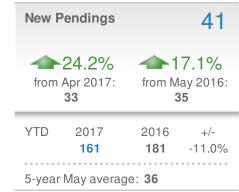

## **New Listings** 42 **~**5.0% **-16.0%** from Apr 2017: from May 2016: 40 50 YTD 2016 2017 +/-201 231 -13.0% 5-year May average: 47