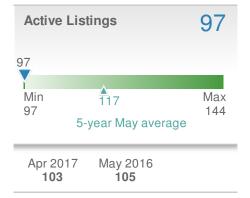

| e: <b>25</b>       |                                     |

| Median<br>Sold Price                 |                  | \$305,000        |      |  |
|--------------------------------------|------------------|------------------|------|--|
| +-15.9%                              |                  | <b>6.3%</b>      |      |  |
| from Apr 2017:                       |                  | from May 2016:   |      |  |
| \$362,500                            |                  | <b>\$287,000</b> |      |  |
| YTD                                  | 2017             | 2016             | +/-  |  |
|                                      | <b>\$310,000</b> | <b>\$287,000</b> | 8.0% |  |
| 5-year May average: <b>\$274,900</b> |                  |                  |      |  |







59

96

86

| Avg Sold to<br>OLP Ratio | o (                      | 93.7%                 |
|--------------------------|--------------------------|-----------------------|
| 93.7%                    | 6.3%<br>year May ave     | Max<br>101.6%<br>rage |
| Apr 2017<br><b>94.7%</b> | May 2016<br><b>94.7%</b> | YTD<br>95.4%          |