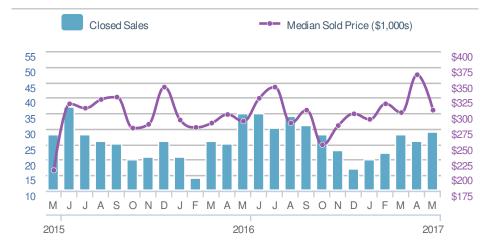

## Presented by Licata Group EXP Realty LLC

Email: pat@licatagroup.com Work Phone: 540-388-2541 Mobile Phone: 540-735-7998 Web: licatagroup.com

| Closed Sales |                                        |                    | 29                                  |
|--------------|----------------------------------------|--------------------|-------------------------------------|
|              | <b>11.5%</b><br>Apr 2017:<br><b>26</b> |                    | <b>7.1%</b><br>ay 2016:<br><b>5</b> |
| YTD          | 2017<br><b>127</b>                     | 2016<br><b>123</b> | +/-<br>3.3%                         |
| 5-year       | May averag                             | e: <b>25</b>       |                                     |

| Median<br>Sold Price                 |                  | \$305,000        |      |  |
|--------------------------------------|------------------|------------------|------|--|
| +-15.9%                              |                  | <b>6.3%</b>      |      |  |
| from Apr 2017:                       |                  | from May 2016:   |      |  |
| \$362,500                            |                  | <b>\$287,000</b> |      |  |
| YTD                                  | 2017             | 2016             | +/-  |  |
|                                      | <b>\$310,000</b> | <b>\$287,000</b> | 8.0% |  |
| 5-year May average: <b>\$274,900</b> |                  |                  |      |  |