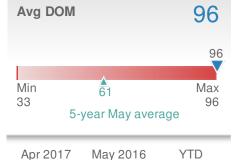

| e: <b>25</b>       |                                     |

| Median<br>Sold Price                 |                  | \$305,000        |      |  |
|--------------------------------------|------------------|------------------|------|--|
| +-15.9%                              |                  | <b>6.3%</b>      |      |  |
| from Apr 2017:                       |                  | from May 2016:   |      |  |
| \$362,500                            |                  | <b>\$287,000</b> |      |  |
| YTD                                  | 2017             | 2016             | +/-  |  |
|                                      | <b>\$310,000</b> | <b>\$287,000</b> | 8.0% |  |
| 5-year May average: <b>\$274,900</b> |                  |                  |      |  |







59

96

86

| Avg Sold to<br>OLP Ratio | o (                      | 93.7%                 |
|--------------------------|--------------------------|-----------------------|
| 93.7%                    | 6.3%<br>year May ave     | Max<br>101.6%<br>rage |
| Apr 2017<br><b>94.7%</b> | May 2016<br><b>94.7%</b> | YTD<br>95.4%          |