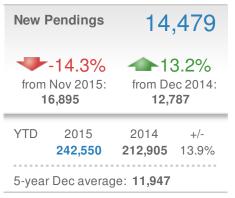

## December 2015

**Bright MLS** 

## Presented by Mynor Herrera Keller Williams Capital Properties

Email: mynor@mynorandassociates.com

| New Listings               |                | 17,501         |      |  |
|----------------------------|----------------|----------------|------|--|
| +-22.2%                    |                | <b>5.0%</b>    |      |  |
| from Nov 2015:             |                | from Dec 2014: |      |  |
| 22,495                     |                | <b>16,670</b>  |      |  |
| YTD                        | 2015           | 2014           | +/-  |  |
|                            | <b>377,087</b> | <b>352,565</b> | 7.0% |  |
| 5-year Dec average: 15,256 |                |                |      |  |











| Avg DOM                                   |     |          | 70  |
|-------------------------------------------|-----|----------|-----|
| 70                                        |     |          |     |
| Min 78 Max<br>70 94<br>5-year Dec average |     | 94       |     |
| Nov 2                                     | 015 | Dec 2014 | YTD |

74

68



68