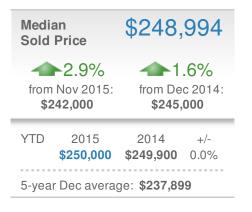

## December 2015

**Bright MLS** 

## Presented by Mynor Herrera Keller Williams Capital Properties

Email: mynor@mynorandassociates.com

| New Listings               |                | 17,501         |      |  |
|----------------------------|----------------|----------------|------|--|
| +-22.2%                    |                | <b>5.0%</b>    |      |  |
| from Nov 2015:             |                | from Dec 2014: |      |  |
| 22,495                     |                | <b>16,670</b>  |      |  |
| YTD                        | 2015           | 2014           | +/-  |  |
|                            | <b>377,087</b> | <b>352,565</b> | 7.0% |  |
| 5-year Dec average: 15,256 |                |                |      |  |











| Avg DOM                                   |     |          | 70  |
|-------------------------------------------|-----|----------|-----|
| 70                                        |     |          |     |
| Min 78 Max<br>70 94<br>5-year Dec average |     | 94       |     |
| Nov 2                                     | 015 | Dec 2014 | YTD |

74

68



68