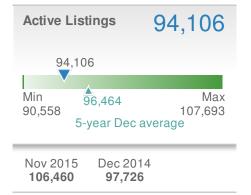

## December 2015

**Bright MLS** 

## Presented by Mynor Herrera Keller Williams Capital Properties

Email: mynor@mynorandassociates.com

| New Listings               |                | 17,501         |      |  |
|----------------------------|----------------|----------------|------|--|
| +-22.2%                    |                | <b>5.0%</b>    |      |  |
| from Nov 2015:             |                | from Dec 2014: |      |  |
| 22,495                     |                | <b>16,670</b>  |      |  |
| YTD                        | 2015           | 2014           | +/-  |  |
|                            | <b>377,087</b> | <b>352,565</b> | 7.0% |  |
| 5-year Dec average: 15,256 |                |                |      |  |











| Avg DOM                                   |     |          | 70  |
|-------------------------------------------|-----|----------|-----|
| 70                                        |     |          |     |
| Min 78 Max<br>70 94<br>5-year Dec average |     | 94       |     |
| Nov 2                                     | 015 | Dec 2014 | YTD |

74

68



68