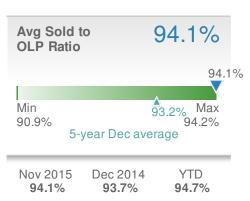

|                | <b>5.0%</b>    |      |  |
| from Nov 2015:             |                | from Dec 2014: |      |  |
| 22,495                     |                | <b>16,670</b>  |      |  |
| YTD                        | 2015           | 2014           | +/-  |  |
|                            | <b>377,087</b> | <b>352,565</b> | 7.0% |  |
| 5-year Dec average: 15,256 |                |                |      |  |











| Avg DOM                                   |     |          | 70  |
|-------------------------------------------|-----|----------|-----|
| 70                                        |     |          |     |
| Min 78 Max<br>70 94<br>5-year Dec average |     | 94       |     |
| Nov 2                                     | 015 | Dec 2014 | YTD |

74

68



68