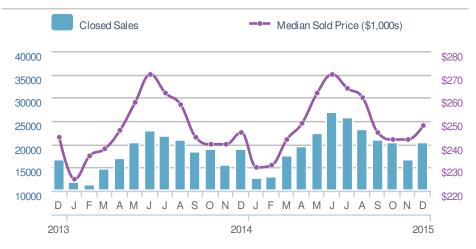

## December 2015

**Bright MLS** 

## Presented by Mynor Herrera Keller Williams Capital Properties

Email: mynor@mynorandassociates.com

| New Listings               |                | 17,501         |      |  |
|----------------------------|----------------|----------------|------|--|
| +-22.2%                    |                | <b>5.0%</b>    |      |  |
| from Nov 2015:             |                | from Dec 2014: |      |  |
| 22,495                     |                | <b>16,670</b>  |      |  |
| YTD                        | 2015           | 2014           | +/-  |  |
|                            | <b>377,087</b> | <b>352,565</b> | 7.0% |  |
| 5-year Dec average: 15,256 |                |                |      |  |











| Avg DOM                                   |     |          | 70  |
|-------------------------------------------|-----|----------|-----|
| 70                                        |     |          |     |
| Min 78 Max<br>70 94<br>5-year Dec average |     | 94       |     |
| Nov 2                                     | 015 | Dec 2014 | YTD |

74

68



68