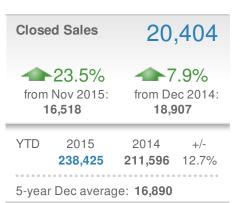

## December 2015

**Bright MLS** 

## Presented by Mynor Herrera Keller Williams Capital Properties

Email: mynor@mynorandassociates.com

| New Listings               |                | 17,501         |      |  |
|----------------------------|----------------|----------------|------|--|
| +-22.2%                    |                | <b>5.0%</b>    |      |  |
| from Nov 2015:             |                | from Dec 2014: |      |  |
| 22,495                     |                | <b>16,670</b>  |      |  |
| YTD                        | 2015           | 2014           | +/-  |  |
|                            | <b>377,087</b> | <b>352,565</b> | 7.0% |  |
| 5-year Dec average: 15,256 |                |                |      |  |











| Avg DOM                                   |     |          | 70  |
|-------------------------------------------|-----|----------|-----|
| 70                                        |     |          |     |
| Min 78 Max<br>70 94<br>5-year Dec average |     | 94       |     |
| Nov 2                                     | 015 | Dec 2014 | YTD |

74

68



68