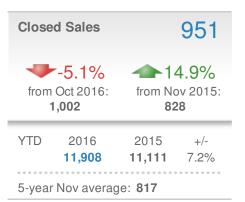

|  |  |
| YTD                                | 2016<br><b>16,670</b> | 2015<br><b>17,017</b> | +/-<br>-2.0% |  |  |
| 5-year Nov average: <b>858</b>     |                       |                       |              |  |  |

| New F                   | Pendings      | 950            |      |  |
|-------------------------|---------------|----------------|------|--|
| +15.7%                  |               | +-7.5%         |      |  |
| from Oct 2016:          |               | from Nov 2015: |      |  |
| 1,127                   |               | 1,027          |      |  |
| YTD                     | 2016          | 2015           | +/-  |  |
|                         | <b>13,712</b> | <b>13,370</b>  | 2.6% |  |
| 5-year Nov average: 933 |               |                |      |  |











48

44

43