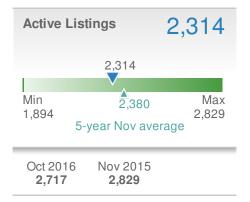

|  |  |
| YTD                                | 2016<br><b>16,670</b> | 2015<br><b>17,017</b> | +/-<br>-2.0% |  |  |
| 5-year Nov average: <b>858</b>     |                       |                       |              |  |  |

| New F                   | Pendings      | 950            |      |  |
|-------------------------|---------------|----------------|------|--|
| +15.7%                  |               | +-7.5%         |      |  |
| from Oct 2016:          |               | from Nov 2015: |      |  |
| 1,127                   |               | 1,027          |      |  |
| YTD                     | 2016          | 2015           | +/-  |  |
|                         | <b>13,712</b> | <b>13,370</b>  | 2.6% |  |
| 5-year Nov average: 933 |               |                |      |  |











48

44

43