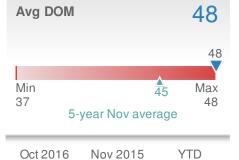

|  |
| YTD                                | 2016<br><b>16,670</b> | 2015<br><b>17,017</b> | +/-<br>-2.0% |  |  |
| 5-year Nov average: <b>858</b>     |                       |                       |              |  |  |

| New F                   | Pendings      | 950            |      |  |
|-------------------------|---------------|----------------|------|--|
| +15.7%                  |               | +-7.5%         |      |  |
| from Oct 2016:          |               | from Nov 2015: |      |  |
| 1,127                   |               | 1,027          |      |  |
| YTD                     | 2016          | 2015           | +/-  |  |
|                         | <b>13,712</b> | <b>13,370</b>  | 2.6% |  |
| 5-year Nov average: 933 |               |                |      |  |











48

44

43