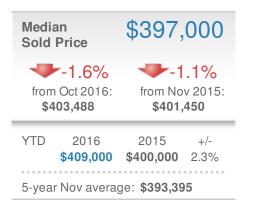

|  |  |
| YTD                                | 2016<br><b>16,670</b> | 2015<br><b>17,017</b> | +/-<br>-2.0% |  |  |
| 5-year Nov average: <b>858</b>     |                       |                       |              |  |  |

| New F                   | Pendings      | 950            |      |  |
|-------------------------|---------------|----------------|------|--|
| +15.7%                  |               | +-7.5%         |      |  |
| from Oct 2016:          |               | from Nov 2015: |      |  |
| 1,127                   |               | 1,027          |      |  |
| YTD                     | 2016          | 2015           | +/-  |  |
|                         | <b>13,712</b> | <b>13,370</b>  | 2.6% |  |
| 5-year Nov average: 933 |               |                |      |  |











48

44

43