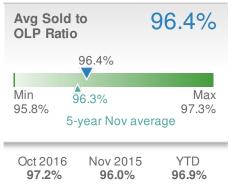

| 2016<br><b>16,670</b> | 2015<br><b>17,017</b> | +/-<br>-2.0% |  |  |
| 5-year Nov average: <b>858</b>     |                       |                       |              |  |  |

| New F                   | Pendings      | 950            |      |  |
|-------------------------|---------------|----------------|------|--|
| +15.7%                  |               | +-7.5%         |      |  |
| from Oct 2016:          |               | from Nov 2015: |      |  |
| 1,127                   |               | 1,027          |      |  |
| YTD                     | 2016          | 2015           | +/-  |  |
|                         | <b>13,712</b> | <b>13,370</b>  | 2.6% |  |
| 5-year Nov average: 933 |               |                |      |  |











48

44

43