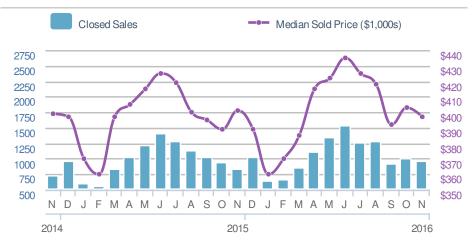

|  |  |
| YTD                                | 2016<br><b>16,670</b> | 2015<br><b>17,017</b> | +/-<br>-2.0% |  |  |
| 5-year Nov average: <b>858</b>     |                       |                       |              |  |  |

| New F                   | Pendings      | 950            |      |  |
|-------------------------|---------------|----------------|------|--|
| +15.7%                  |               | +-7.5%         |      |  |
| from Oct 2016:          |               | from Nov 2015: |      |  |
| 1,127                   |               | 1,027          |      |  |
| YTD                     | 2016          | 2015           | +/-  |  |
|                         | <b>13,712</b> | <b>13,370</b>  | 2.6% |  |
| 5-year Nov average: 933 |               |                |      |  |











48

44

43