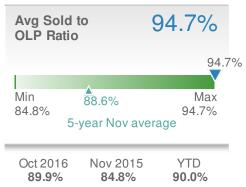

+/-    |
|                | <b>542</b>  | <b>624</b>     | -13.1% |
| 5-year         | Nov average | e: <b>38</b>   |        |





| Median<br>Sold Price                               |                          | \$217,000                      |             |
|----------------------------------------------------|--------------------------|--------------------------------|-------------|
| <b>91.2%</b><br>from Oct 2016:<br><b>\$113,500</b> |                          | 27.6% from Nov 2015: \$170,000 |             |
| YTD                                                | 2016<br><b>\$164,250</b> | 2015<br><b>\$154,000</b>       | +/-<br>6.7% |
| 5-yea                                              | r Nov avera              | ge: <b>\$166,68</b>            | 8           |







155

110

103