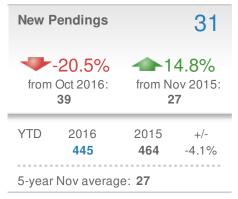

## November 2016

Caroline County, MD

## Presented by Christie Bishop Benson & Mangold, LLC

Email: info@cbishoprealtor.com Mobile Phone: 410-829-2781 Web: www.cbishoprealtor.com

| New Listings   |             | 42             |        |
|----------------|-------------|----------------|--------|
| 16.7%          |             | 16.7%          |        |
| from Oct 2016: |             | from Nov 2015: |        |
| 36             |             | 36             |        |
| YTD            | 2016        | 2015           | +/-    |
|                | <b>542</b>  | <b>624</b>     | -13.1% |
| 5-year         | Nov average | e: <b>38</b>   |        |





| Median<br>Sold Price                               |                          | \$217,000                      |             |
|----------------------------------------------------|--------------------------|--------------------------------|-------------|
| <b>91.2%</b><br>from Oct 2016:<br><b>\$113,500</b> |                          | 27.6% from Nov 2015: \$170,000 |             |
| YTD                                                | 2016<br><b>\$164,250</b> | 2015<br><b>\$154,000</b>       | +/-<br>6.7% |
| 5-yea                                              | r Nov avera              | ge: <b>\$166,68</b>            | 8           |







155

110

103