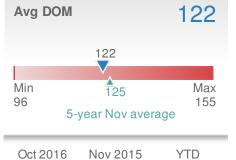

2015           | +/-    |
|                | <b>542</b>  | <b>624</b>     | -13.1% |
| 5-year         | Nov average | e: <b>38</b>   |        |





| Median<br>Sold Price                               |                          | \$217,000                      |             |
|----------------------------------------------------|--------------------------|--------------------------------|-------------|
| <b>91.2%</b><br>from Oct 2016:<br><b>\$113,500</b> |                          | 27.6% from Nov 2015: \$170,000 |             |
| YTD                                                | 2016<br><b>\$164,250</b> | 2015<br><b>\$154,000</b>       | +/-<br>6.7% |
| 5-yea                                              | r Nov avera              | ge: <b>\$166,68</b>            | 8           |







155

110

103