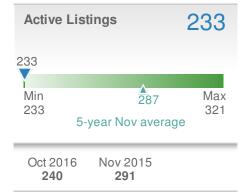

| 2015           | +/-    |
|                | <b>542</b>  | <b>624</b>     | -13.1% |
| 5-year         | Nov average | e: <b>38</b>   |        |





| Median<br>Sold Price                               |                          | \$217,000                      |             |
|----------------------------------------------------|--------------------------|--------------------------------|-------------|
| <b>91.2%</b><br>from Oct 2016:<br><b>\$113,500</b> |                          | 27.6% from Nov 2015: \$170,000 |             |
| YTD                                                | 2016<br><b>\$164,250</b> | 2015<br><b>\$154,000</b>       | +/-<br>6.7% |
| 5-yea                                              | r Nov avera              | ge: <b>\$166,68</b>            | 8           |







155

110

103