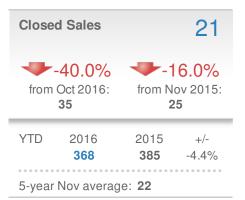

## November 2016

Caroline County, MD

## Presented by Christie Bishop Benson & Mangold, LLC

Email: info@cbishoprealtor.com Mobile Phone: 410-829-2781 Web: www.cbishoprealtor.com

| New Listings   |             | 42             |        |
|----------------|-------------|----------------|--------|
| 16.7%          |             | 16.7%          |        |
| from Oct 2016: |             | from Nov 2015: |        |
| 36             |             | 36             |        |
| YTD            | 2016        | 2015           | +/-    |
|                | <b>542</b>  | <b>624</b>     | -13.1% |
| 5-year         | Nov average | e: <b>38</b>   |        |





| Median<br>Sold Price                               |                          | \$217,000                      |             |
|----------------------------------------------------|--------------------------|--------------------------------|-------------|
| <b>91.2%</b><br>from Oct 2016:<br><b>\$113,500</b> |                          | 27.6% from Nov 2015: \$170,000 |             |
| YTD                                                | 2016<br><b>\$164,250</b> | 2015<br><b>\$154,000</b>       | +/-<br>6.7% |
| 5-yea                                              | r Nov avera              | ge: <b>\$166,68</b>            | 8           |







155

110

103