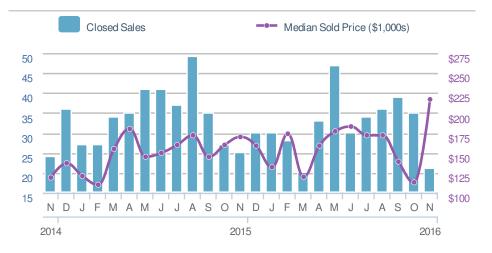

## November 2016

Caroline County, MD

| Median<br>Sold Price                               |                          | \$217,000                      |             |
|----------------------------------------------------|--------------------------|--------------------------------|-------------|
| <b>91.2%</b><br>from Oct 2016:<br><b>\$113,500</b> |                          | 27.6% from Nov 2015: \$170,000 |             |
| YTD                                                | 2016<br><b>\$164,250</b> | 2015<br><b>\$154,000</b>       | +/-<br>6.7% |
| 5-yea                                              | r Nov avera              | ge: <b>\$166,68</b>            | 8           |