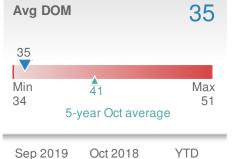

/-  |  |
|                           | <b>22,779</b> | <b>22,072</b>  | 3.2% |  |
| 5-year Oct average: 2,000 |               |                |      |  |





| Median<br>Sold Price          |                          | \$260,000                                         |             |
|-------------------------------|--------------------------|---------------------------------------------------|-------------|
| 0.0% from Sep 2019: \$260,000 |                          | <b>6.1%</b><br>from Oct 2018:<br><b>\$245,000</b> |             |
| YTD                           | 2019<br><b>\$260,000</b> | 2018<br><b>\$249,950</b>                          | +/-<br>4.0% |
| 5-yea                         | r Oct averag             | e: <b>\$235,52</b> (                              | 0           |







34

35

35