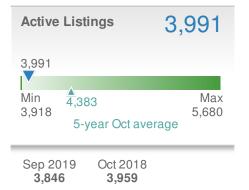

+/-  |  |
|                           | <b>22,779</b> | <b>22,072</b>  | 3.2% |  |
| 5-year Oct average: 2,000 |               |                |      |  |





| Median<br>Sold Price          |                          | \$260,000                                         |             |
|-------------------------------|--------------------------|---------------------------------------------------|-------------|
| 0.0% from Sep 2019: \$260,000 |                          | <b>6.1%</b><br>from Oct 2018:<br><b>\$245,000</b> |             |
| YTD                           | 2019<br><b>\$260,000</b> | 2018<br><b>\$249,950</b>                          | +/-<br>4.0% |
| 5-yea                         | r Oct averag             | e: <b>\$235,52</b> (                              | 0           |







34

35

35