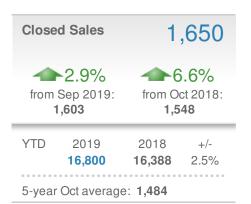

| Median<br>Sold Price          |                          | \$260,000                                         |             |
|-------------------------------|--------------------------|---------------------------------------------------|-------------|
| 0.0% from Sep 2019: \$260,000 |                          | <b>6.1%</b><br>from Oct 2018:<br><b>\$245,000</b> |             |
| YTD                           | 2019<br><b>\$260,000</b> | 2018<br><b>\$249,950</b>                          | +/-<br>4.0% |
| 5-yea                         | r Oct averag             | e: <b>\$235,52</b> (                              | 0           |