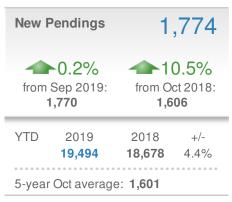

## October 2019

CVRMLS

| New Listings              |               | 2,293          |      |  |
|---------------------------|---------------|----------------|------|--|
| <b>7.5%</b>               |               | 18.0%          |      |  |
| from Sep 2019:            |               | from Oct 2018: |      |  |
| <b>2,134</b>              |               | 1,944          |      |  |
| YTD                       | 2019          | 2018           | +/-  |  |
|                           | <b>22,779</b> | <b>22,072</b>  | 3.2% |  |
| 5-year Oct average: 2,000 |               |                |      |  |