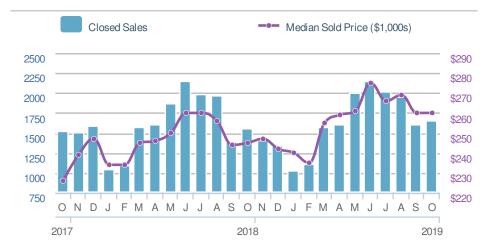

| +/-  |  |
|                           | <b>22,779</b> | <b>22,072</b>  | 3.2% |  |
| 5-year Oct average: 2,000 |               |                |      |  |





| Median<br>Sold Price          |                          | \$260,000                                         |             |
|-------------------------------|--------------------------|---------------------------------------------------|-------------|
| 0.0% from Sep 2019: \$260,000 |                          | <b>6.1%</b><br>from Oct 2018:<br><b>\$245,000</b> |             |
| YTD                           | 2019<br><b>\$260,000</b> | 2018<br><b>\$249,950</b>                          | +/-<br>4.0% |
| 5-yea                         | r Oct averag             | e: <b>\$235,52</b> (                              | 0           |







34

35

35